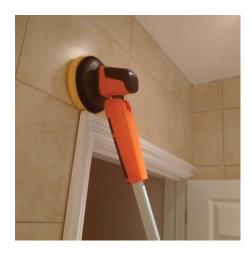

# Power XL Applications

Flooring Edges & Corners

**Under Toilets & Urinals** 

Vinyl & Non-Slip Surfaces

Mirrors & Glass

Wall Washing

Ceilings & Ventilation Grilles

**Tight & Awkward Areas** 

**Under Partitions** 

Tiles & Grout

And 100's more time & effort saving applications!