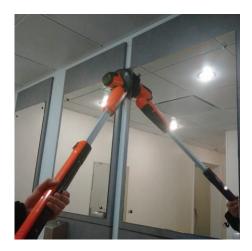

# Power XL Applications

Flooring Edges & Corners

**Under Toilets & Urinals** 

Vinyl & Non-Slip Surfaces

Mirrors & Glass

Wall Washing

Ceilings & Ventilation Grilles

**Tight & Awkward Areas** 

**Under Partitions** 

Tiles & Grout

And 100's more time & effort saving applications!