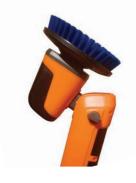

## 3-Position twist handle versatility

- **8 Attachments**
- 2 hour runtime
- 2 hour charge time
- **Time Saving**
- Simple & Fast
- Portable
- Versatile
- Cost Effective