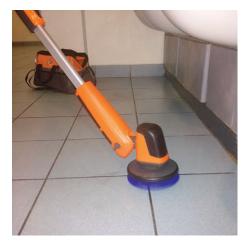

# Power XL Applications

Flooring Edges & Corners

**Under Toilets & Urinals** 

Vinyl & Non-Slip Surfaces

Mirrors & Glass

Wall Washing

Ceilings & Ventilation Grilles

**Tight & Awkward Areas** 

**Under Partitions** 

Tiles & Grout

And 100's more time & effort saving applications!