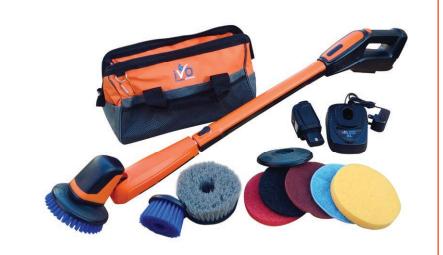

## Kit Contents

### 😘 iVo Power Brush XL Kit - IPBXL

iVo Power Brush XL x1 **Battery** x2 Medium Brush, Large x1 Tough Brush, Large x1 Tough Brush, Small x1 Pad Holder x1 Soft Sponge Washing Pad x1 Black Tough Scrubbing Pad x1 Red Medium Scrubbing Pad x1 Maroon Detail Scrubbing Pad **x**1 Microfibre Cleaning Pad x1 Fast Battery Charging Unit **x**1 iVo Storage Bag x1