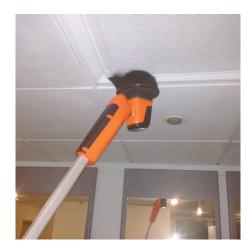

# Power XL Applications

Flooring Edges & Corners

**Under Toilets & Urinals** 

Vinyl & Non-Slip Surfaces

Mirrors & Glass

Wall Washing

Ceilings & Ventilation Grilles

**Tight & Awkward Areas** 

**Under Partitions** 

Tiles & Grout

And 100's more time & effort saving applications!