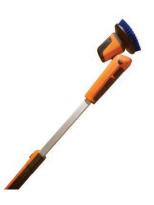

## **Effective and versatile** portable multi-scrubber

**Pools** 

**Floors** 

Ceilings

**Vehicles** 

Walls

**Stairs** 

## **Features**

Batteries are replaced easily for continuous work & remote charging.

Extendable handle for those difficult to reach areas

## 3-Position twist handle versatility

- **8 Attachments**
- 2 hour runtime
- 2 hour charge time
- **Time Saving**
- Simple & Fast
- Portable
- Versatile
- Cost Effective