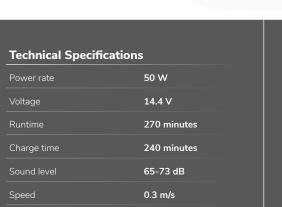

The co-botic 1700 is a smart, programmable vacuum robot that allows you to simply sit back and watch the cleaning magic happen before your eyes.

#### **Optional Docking station**

The co-botic 1700 automatically finds the route to the docking station, empties itself and recharges while docked.

#### Using the App

Create cleaning plans, exclusion zones and assign it to a schedule for automatic cleaning - all from the i-team professional App.





#### Sophisticated live mapping

Fitted with 25 advanced sensors to ensure an optimal and efficient cleaning outcome.



#### **Dustbin inside**

The removable dust collector is fitted with a HEPA filter to ensure clean exhaust air.

## Remote controlled

Use the remote to directly start autonomously cleaning a room, instead of using the app.



400 ml

4.2 L

350x350x98 mm

# Codes co-botic 1700 COB17N.FCT.0220A Docking station COB17.FCT.0220B

BOTIC, 1700

# Why co-botic 1700?

- Unleash the efficiency of automated vacuuming
- > Free up staff to focus on other tasks
- > Automatic emptying into docking station
- > Eliminate the strain on operators from Manual vacuuming
- > Program the co-botic 1700 with the app - or allow it to program itself



Docking station capacity