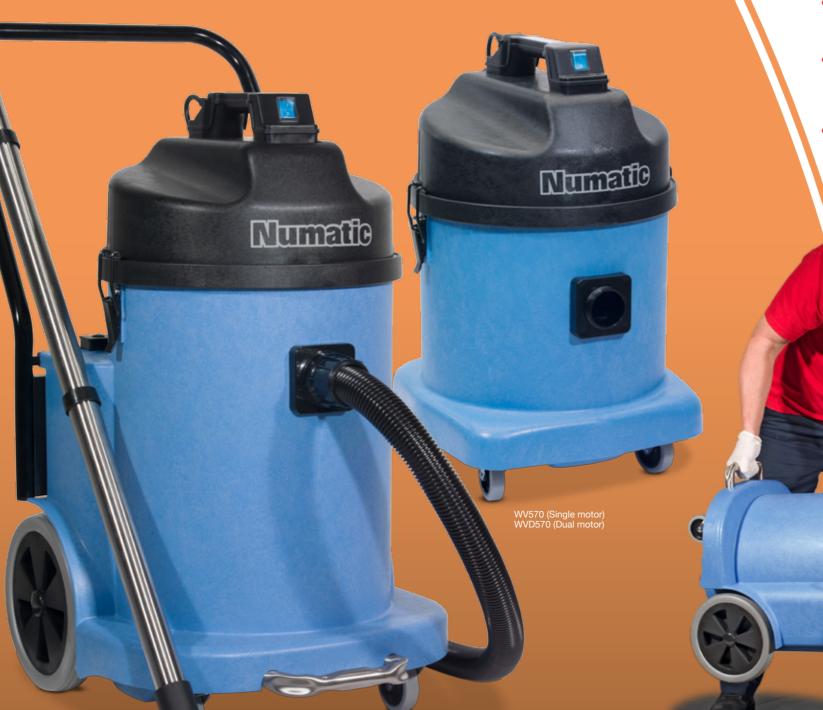

# **Vet**Vac wv570, wvD570, wv900, wvD900

The mid range EcoWet 570 and 900 designs are classics in every respect both in design and manufacture.

EcoWets have now been raised to our full 38mm (11/2") standard, providing performance enhancements allowing single motor models to perform to improved standards. Both models use complete Structofoam construction, an exceptionally tough compound that doesn't dent, scratch or deteriorate and yet it is lightweight and resists all standard cleaning chemicals.

## Professional and Powerful Long life professional TwinFlo bypass motor (Simplex or Duplex).

400mm wet pick up nozzle

Duplex twin motor power option

|   | Model  | Rated Motor<br>Power | Power              | Motor only<br>Airflow | Max<br>Suction H <sup>2</sup> 0 | Kit | Dry/Wet<br>Capacity | Range | Weight | Size          |
|---|--------|----------------------|--------------------|-----------------------|---------------------------------|-----|---------------------|-------|--------|---------------|
|   | WV570  | 1060W                | 230V AC<br>50/60Hz | 49L/sec               | - 2400mm                        | BB8 | 23/15L              | 26.8m | 13.6kg | 415x415x645mm |
| L | WV900  |                      |                    |                       |                                 |     | 40/32L              |       | 22.5kg | 800x490x880mm |
|   | WVD570 | 1060W x 2            |                    | 98L/sec               |                                 |     | 23/15L              |       | 15.8kg | 415x415x645mm |
|   | WVD900 |                      |                    |                       |                                 |     | 40/32L              |       | 25kg   | 800x490x880mm |