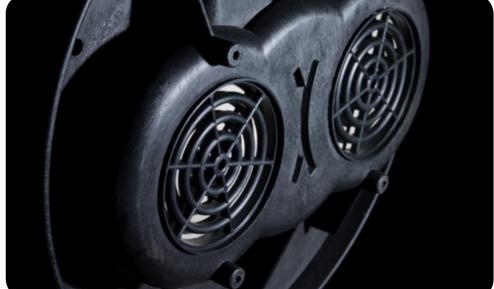

## • Structofoam Construction Heavy duty Structofoam used in both head and body construction.

Nucable System
 Power cable can be replaced without the need for an electrical engineer.

• Easy Emptying
Both models are quick, clean and simple to empty. The 900's are equipped with a unique tipper handle.

## Professional and Powerful Long life professional TwinFlo bypass motor (Simplex or Duplex).

400mm wet pick up nozzle

Duplex twin motor power option

|   | Model  | Rated Motor<br>Power | Power              | Motor only<br>Airflow | Max<br>Suction H <sup>2</sup> 0 | Kit | Dry/Wet<br>Capacity | Range | Weight | Size          |
|---|--------|----------------------|--------------------|-----------------------|---------------------------------|-----|---------------------|-------|--------|---------------|
|   | WV570  | 1060W                | 230V AC<br>50/60Hz | 49L/sec               | - 2400mm                        | BB8 | 23/15L              | 26.8m | 13.6kg | 415x415x645mm |
| L | WV900  |                      |                    |                       |                                 |     | 40/32L              |       | 22.5kg | 800x490x880mm |
|   | WVD570 | 1060W x 2            |                    | 98L/sec               |                                 |     | 23/15L              |       | 15.8kg | 415x415x645mm |
|   | WVD900 |                      |                    |                       |                                 |     | 40/32L              |       | 25kg   | 800x490x880mm |