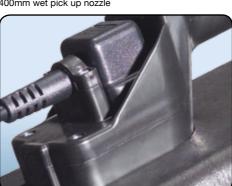

## Professional and Powerful Long life professional TwinFlo bypass motor (Simplex or Duplex).

400mm wet pick up nozzle

Duplex twin motor power option

|   | Model  | Rated Motor<br>Power | Power              | Motor only<br>Airflow | Max<br>Suction H <sup>2</sup> 0 | Kit | Dry/Wet<br>Capacity | Range | Weight | Size          |
|---|--------|----------------------|--------------------|-----------------------|---------------------------------|-----|---------------------|-------|--------|---------------|
|   | WV570  | 1060W                | 230V AC<br>50/60Hz | 49L/sec               | - 2400mm                        | BB8 | 23/15L              | 26.8m | 13.6kg | 415x415x645mm |
| L | WV900  |                      |                    |                       |                                 |     | 40/32L              |       | 22.5kg | 800x490x880mm |
|   | WVD570 | 1060W x 2            |                    | 98L/sec               |                                 |     | 23/15L              |       | 15.8kg | 415x415x645mm |
|   | WVD900 |                      |                    |                       |                                 |     | 40/32L              |       | 25kg   | 800x490x880mm |