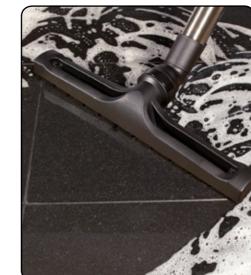

## Professional and Powerful Long life professional TwinFlo bypass motor (Simplex or Duplex).

400mm wet pick up nozzle

Duplex twin motor power option

|   | Model  | Rated Motor<br>Power | Power              | Motor only<br>Airflow | Max<br>Suction H <sup>2</sup> 0 | Kit | Dry/Wet<br>Capacity | Range | Weight | Size          |
|---|--------|----------------------|--------------------|-----------------------|---------------------------------|-----|---------------------|-------|--------|---------------|
|   | WV570  | 1060W                | 230V AC<br>50/60Hz | 49L/sec               | - 2400mm                        | BB8 | 23/15L              | 26.8m | 13.6kg | 415x415x645mm |
| L | WV900  |                      |                    |                       |                                 |     | 40/32L              |       | 22.5kg | 800x490x880mm |
|   | WVD570 | 1060W x 2            |                    | 98L/sec               |                                 |     | 23/15L              |       | 15.8kg | 415x415x645mm |
|   | WVD900 |                      |                    |                       |                                 |     | 40/32L              |       | 25kg   | 800x490x880mm |