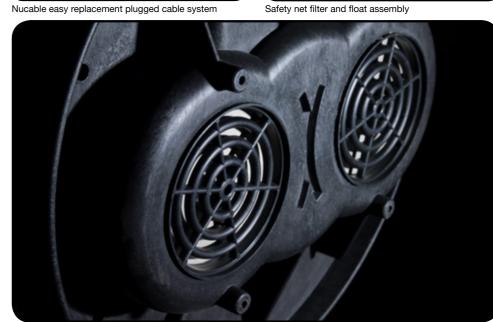

## • Structofoam Construction Heavy duty Structofoam used in both head and body construction.

Nucable System
 Power cable can be replaced without the need for an electrical engineer.

• Easy Emptying
Both models are quick, clean and simple to empty. The 900's are equipped with a unique tipper handle.

## Professional and Powerful Long life professional TwinFlo bypass motor (Simplex or Duplex).

400mm wet pick up nozzle

Duplex twin motor power option

|   | Model  | Rated Motor<br>Power | Power              | Motor only<br>Airflow | Max<br>Suction H <sup>2</sup> 0 | Kit | Dry/Wet<br>Capacity | Range | Weight | Size          |
|---|--------|----------------------|--------------------|-----------------------|---------------------------------|-----|---------------------|-------|--------|---------------|
|   | WV570  | 1060W                | 230V AC<br>50/60Hz | 49L/sec               | - 2400mm                        | BB8 | 23/15L              | 26.8m | 13.6kg | 415x415x645mm |
| L | WV900  |                      |                    |                       |                                 |     | 40/32L              |       | 22.5kg | 800x490x880mm |
|   | WVD570 | 1060W x 2            |                    | 98L/sec               |                                 |     | 23/15L              |       | 15.8kg | 415x415x645mm |
|   | WVD900 |                      |                    |                       |                                 |     | 40/32L              |       | 25kg   | 800x490x880mm |