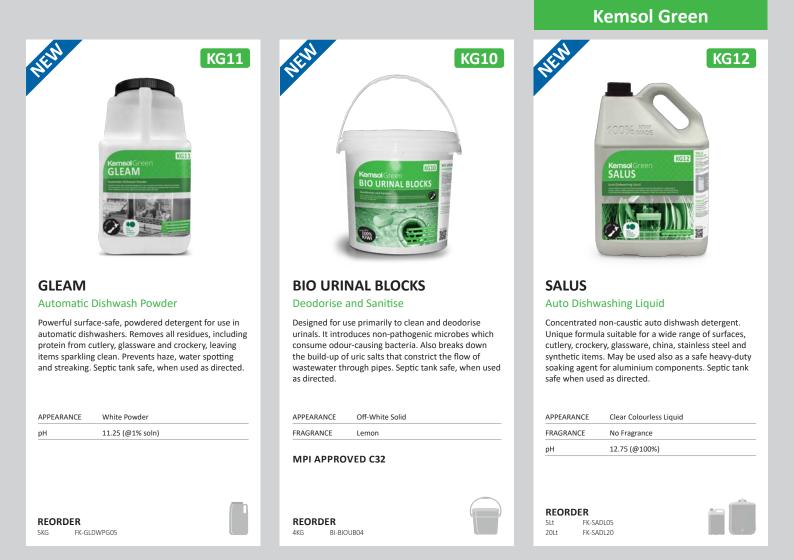

## **TOP NOTCH** Multipurpose Cleaner

Degreaser and heavy-duty cleaner for the tough cleaning jobs including heavily soiled floors, walls, benches and most degreasing applications. Septic tank safe, when used as directed.

| APPEARANCE | Clear Red Liquid |
|------------|------------------|
| FRAGRANCE  | No Fragrance     |
| рН         | 11.25 (@100%)    |

#### REORDER Spray Applicator 5Lt