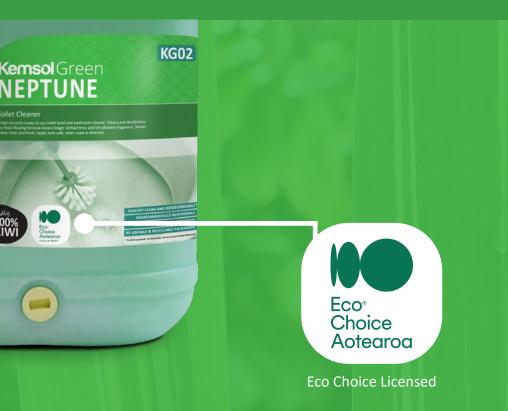

Kemsol Green products that display the Eco Choice Aotearoa ecolabel prove their environmental performance. They have been rigorously assessed and licensed as sustainably preferable, making them a better purchasing decision for your work place, staff and customers.

## NEPTUNE

**Toilet Cleaner** 

A high-viscosity ready-to-use toilet bowl and washroom cleaner. Cleans and deodorises. The thick flowing formula means longer contact time and the pleasant fragrance, leaves toilets clean and fresh. Septic tank safe, when used as directed.

| Viscous Green Liquid |
|----------------------|
| Lavender Perfume     |
| 2.0 (@100%)          |
|                      |

| REORDER              |           |   | _ |
|----------------------|-----------|---|---|
| Press Cap Applicator | BK-KNEP01 | 4 |   |
| 5Lt                  | FK-NEP05  |   |   |
| 20Lt                 | FK-NEP20  |   |   |
|                      |           |   |   |