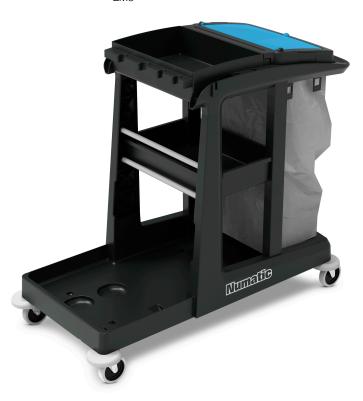

## **ECO-Matic**

# The ECO-Matic trolley range delivers our best value cleaning system.

Ergonomically designed for enhanced usability, productivity and simplicity, the range offers a choice of 2 models to suit many cleaning needs and environments. ReFlo Technology uses the highest quality recycled plastic to provide a tough Structofoam construction, ensuring our products are both sustainably engineered and built to last.

## **ECO-**Matic Range