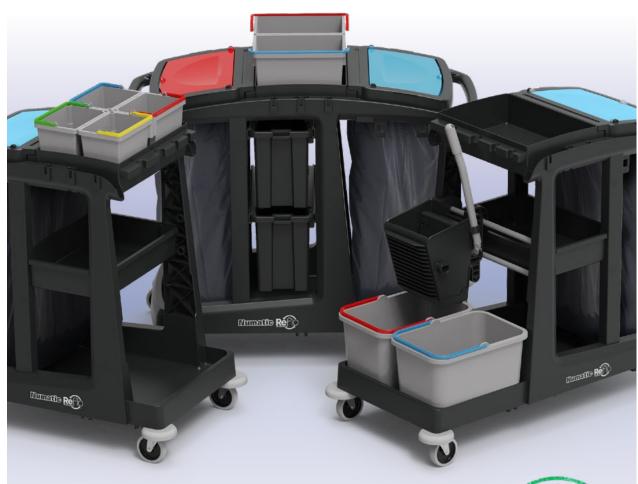

# The ECO-Matic trolley range delivers our best value cleaning system.

Ergonomically designed for enhanced usability, productivity and simplicity, the range offers a choice of 2 models to suit many cleaning needs and environments. ReFlo Technology uses the highest quality recycled plastic to provide a tough Structofoam construction, ensuring our products are both sustainably engineered and built to last.

- Best value cleaning system
- 100% Structofoam construction Tough and easy to clean
- Assembly in under 15 minutes
- Compact and easy to store
- Environmentally sustainable ReFlo Technology uses the highest quality recycled plastic

# ECO-Vatic

VersaCare VersaCare VersaCare VersaCare

PRODUCT INFORMATION

Easy to assemble in less than 15 minutes, every detail has been considered, from compact yet generous waste and storage modules, to hard-wearing castors and wall protectors. With a range of optional accessories and mopping systems available, each cleaning system can be adapted to meet user needs precisely.