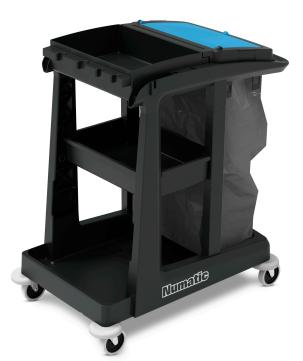

## **ECO-Matic**

# The ECO-Matic trolley range delivers our best value cleaning system.

Ergonomically designed for enhanced usability, productivity and simplicity, the range offers a choice of 2 models to suit many cleaning needs and environments. ReFlo Technology uses the highest quality recycled plastic to provide a tough Structofoam construction, ensuring our products are both sustainably engineered and built to last.

## **ECO-**Matic Range