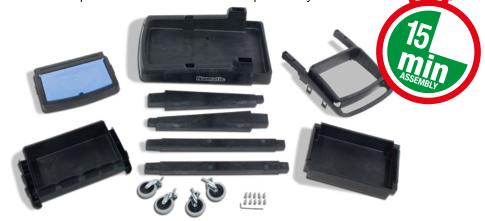

- Best value cleaning system
- 100% Structofoam construction Tough and easy to clean
- Assembly in under 15 minutes
- Compact and easy to store
- Environmentally sustainable ReFlo Technology uses the highest quality recycled plastic

# ECO-Vatic

VersaCare VersaCare VersaCare VersaCare

PRODUCT INFORMATION

Easy to assemble in less than 15 minutes, every detail has been considered, from compact yet generous waste and storage modules, to hard-wearing castors and wall protectors. With a range of optional accessories and mopping systems available, each cleaning system can be adapted to meet user needs precisely.